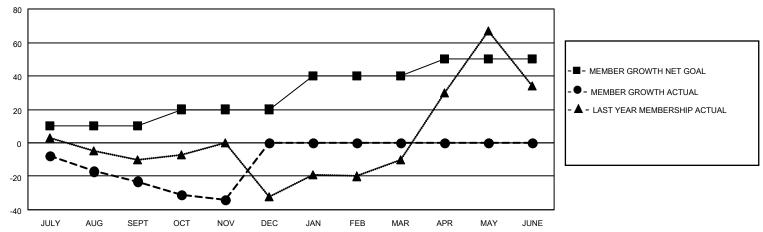

### GOALS AND ACTUAL MEMBERS CUMULATIVE

| DROPPED CLUBS: 0 |    | 8 CLUBS OF 58 ADDED 1 OR<br>MORE NEW MEMBERS | GENDER DISTRIBUTION                |                |  |
|------------------|----|----------------------------------------------|------------------------------------|----------------|--|
|                  |    | MORE NEW MEMBERS                             | MALE                               | 779 (39.07%)   |  |
|                  |    |                                              | FEMALE                             | 1,215 (60.93%) |  |
| DROPPED MEMBERS  |    |                                              | NON BINARY                         | 0 (0.00%)      |  |
|                  |    |                                              | PREFER NOT TO ANSWER               | 0 (0.00%)      |  |
| DECEASED         | 5  |                                              |                                    |                |  |
| CLUB CANCELLED   | 0  | CLICK HERE FOR CUMULATIVE                    | TOTAL FAMILY UNIT MEMBERS          | 68             |  |
| OTHER            | 43 | MEMBERSHIP DATA                              |                                    |                |  |
| TOTAL            | 48 |                                              | FAMILY MEMBERS PAYING HALF DUES 37 |                |  |
|                  |    |                                              |                                    |                |  |